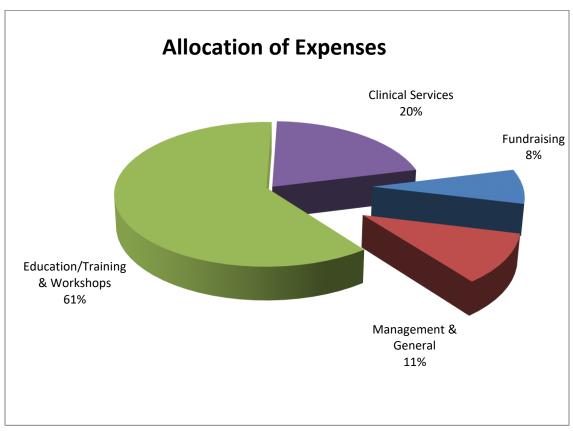

# **Statement of Financial Activities**

July 1, 2015 – June 30, 2016

| PUBLIC SUPPORT AND OTHER REVENUE                 | TOTAL            |  |  |
|--------------------------------------------------|------------------|--|--|
| Public Support:                                  |                  |  |  |
| Grants and Contributions                         | 720,776          |  |  |
| Special Events, Net of Direct Costs of \$262,288 | 594,193          |  |  |
| Total Public Support                             | 1,314,969        |  |  |
| Other Revenue:                                   |                  |  |  |
| Patient Services                                 | 482,350          |  |  |
| Tuition and fees                                 | 1,096,685        |  |  |
| Rental Income                                    | 144,262          |  |  |
| Investment Income                                | 338,667          |  |  |
| Miscellaneous                                    | <u>8,422</u>     |  |  |
| Total Other Revenue                              | 2,070,386        |  |  |
| Total Public Support and Other Revenue           | <u>3,385,355</u> |  |  |
| EXPENSES                                         |                  |  |  |
| Program Expenses:                                |                  |  |  |
| Clinical Services                                | 803,081          |  |  |
| Education & Workshops                            | <u>2,372,804</u> |  |  |
| Total Program Expenses                           | 3,175,885        |  |  |
| Supporting Services:                             |                  |  |  |
| Management & General                             | 428,121          |  |  |
| Fundraising                                      | 300,118          |  |  |
| Total Supporting Services                        | 728,239          |  |  |
| Total Expenses                                   | 3,904,124        |  |  |
| Increase (Decrease) from operating activities    |                  |  |  |
| before other additions (deductions)              | (518,769)        |  |  |
| Unrealized gains (loss) on investments           | <u>(504,393)</u> |  |  |
| Total Decrease in Net Assets                     | (1,023,162)      |  |  |
| Net Assets, beginning of year                    | 24,668,685       |  |  |
| Net Assets, end of year                          | 23,645,523       |  |  |