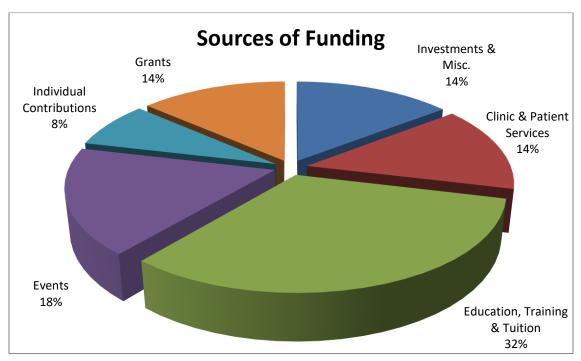

# **Statement of Financial Activities**

July 1, 2015 – June 30, 2016

| PUBLIC SUPPORT AND OTHER REVENUE                 | TOTAL            |  |  |
|--------------------------------------------------|------------------|--|--|
| Public Support:                                  |                  |  |  |
| Grants and Contributions                         | 720,776          |  |  |
| Special Events, Net of Direct Costs of \$262,288 | 594,193          |  |  |
| Total Public Support                             | 1,314,969        |  |  |
| Other Revenue:                                   |                  |  |  |
| Patient Services                                 | 482,350          |  |  |
| Tuition and fees                                 | 1,096,685        |  |  |
| Rental Income                                    | 144,262          |  |  |
| Investment Income                                | 338,667          |  |  |
| Miscellaneous                                    | <u>8,422</u>     |  |  |
| Total Other Revenue                              | 2,070,386        |  |  |
| Total Public Support and Other Revenue           | <u>3,385,355</u> |  |  |
| EXPENSES                                         |                  |  |  |
| Program Expenses:                                |                  |  |  |
| Clinical Services                                | 803,081          |  |  |
| Education & Workshops                            | <u>2,372,804</u> |  |  |
| Total Program Expenses                           | 3,175,885        |  |  |
| Supporting Services:                             |                  |  |  |
| Management & General                             | 428,121          |  |  |
| Fundraising                                      | 300,118          |  |  |
| Total Supporting Services                        | 728,239          |  |  |
| Total Expenses                                   | 3,904,124        |  |  |
| Increase (Decrease) from operating activities    |                  |  |  |
| before other additions (deductions)              | (518,769)        |  |  |
| Unrealized gains (loss) on investments           | <u>(504,393)</u> |  |  |
| Total Decrease in Net Assets                     | (1,023,162)      |  |  |
| Net Assets, beginning of year                    | 24,668,685       |  |  |
| Net Assets, end of year                          | 23,645,523       |  |  |